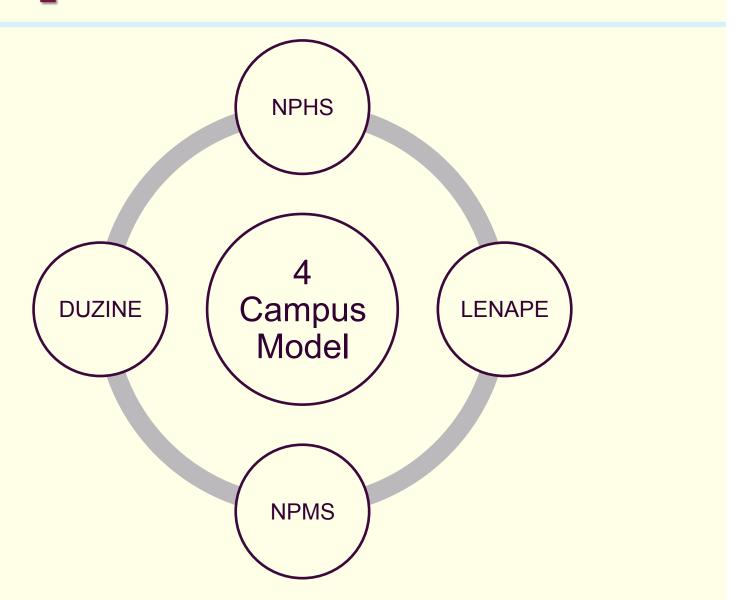

# DUZINE ELEMENTARY

| <b>Must Haves</b>                        | Should Haves                        | Like to Have |
|------------------------------------------|-------------------------------------|--------------|
| Updating library – improved updated      | Expanding Serving Area in Cafeteria |              |
| Security – Move from vestibule to office |                                     |              |
| Bathrooms Near<br>Cafeteria              |                                     |              |
| Update Nurse's Office                    |                                     |              |
| Dedicated<br>Multipurpose<br>Space       |                                     |              |
| Storage Space                            |                                     |              |

# LENAPE ELEMENTARY

| Must Haves               | Should Haves | Like to Have |
|--------------------------|--------------|--------------|
| Nurse's Office           | Band Room    | Modify Stage |
| Create Gym<br>Classrooms |              |              |
| Storage Space            |              |              |

### NEW PALTZ MIDDLE SCHOOL

| Must Haves                        | Should Haves                           | Like to Have                         |
|-----------------------------------|----------------------------------------|--------------------------------------|
| Grade Level Clusters with Commons | Expand Cafeteria                       | More Fields                          |
| Relocate Band<br>Room             | Move Locker Rooms<br>Same Level as Gym | Have enough lockers for all students |
| Provide Chorus<br>Space           |                                        |                                      |
| Update Home & Careers Room        |                                        |                                      |
| Update Science<br>Labs (1 of 3)   |                                        |                                      |
| Upgrade Library                   |                                        |                                      |

### NEW PALTZ MIDDLE SCHOOL

| Must Haves                | Should Haves | Like to Have |
|---------------------------|--------------|--------------|
| Nurse Reconfigured        |              |              |
| Space                     |              |              |
| <b>Upgrade Guidance</b>   |              |              |
| Suite                     |              |              |
| Parent Pick Up/Drop       |              |              |
| Off                       |              |              |
| Renovate Boys and         |              |              |
| Girls Locker Room         |              |              |
| Create Gym                |              |              |
| Classrooms                |              |              |
| <b>Physical Therapist</b> |              |              |
| Room                      |              |              |
| <b>Storage Space</b>      |              |              |

#### NEW PALTZ HIGH SCHOOL

| Must Haves                          | Should Haves                                                         | Like to Have |
|-------------------------------------|----------------------------------------------------------------------|--------------|
| Additional<br>Classrooms (5)        | Upgrading Library Media Center combined with a student meeting space | More Fields  |
| Relocate Guidance<br>Suite          | Upgrade Life Skills<br>Classroom                                     |              |
| Renovate Boys and Girls Locker Room | Redesign and Upgrade Home and Careers Classroom                      |              |
| Improve Security                    |                                                                      |              |
| Conference Room<br>Space            |                                                                      |              |
| Storage Space                       |                                                                      |              |